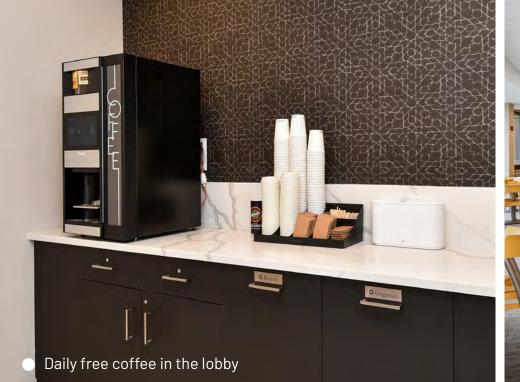

Typical floor plate of 33,000 SF – 35,000 SF

Contract Contract Contractor

LE

1-

On-site reputable cafe operator serving breakfast, lunch and catering