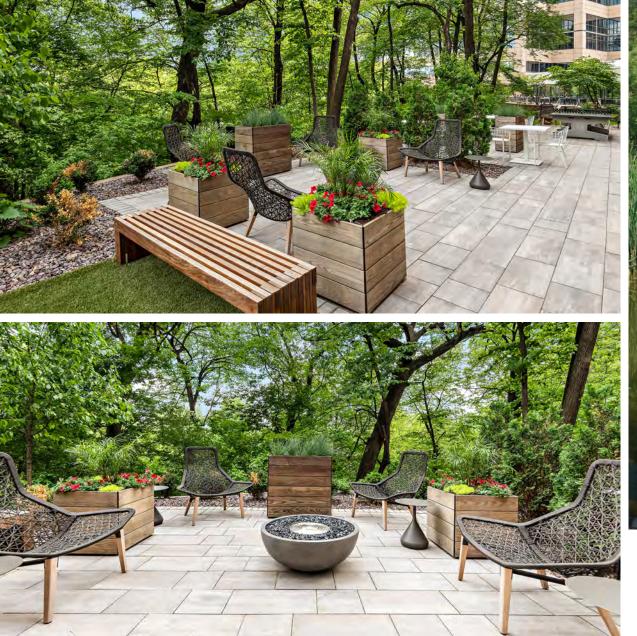

## AMENITIES FOR TODAY'S WORKFORCE

 Beautifully landscaped outdoor spaces with games, seating and fire pits

A

On-site security and property management office

Covered and executive parking

## AN OUTDOOR RETREAT

A favorite place to unwind, this ample area includes soft seating, fire pit, tables, and pingpong.

Nature trails off Crane Lake Preserve, a 4.7-mile loop