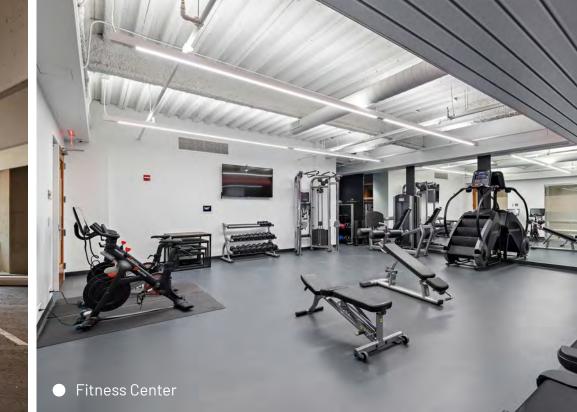

# WHERE WELLNESS TAKES PRIORITY

Crescent Ridge Corporate Center I features a renovated fitness center that includes showers and locker areas.