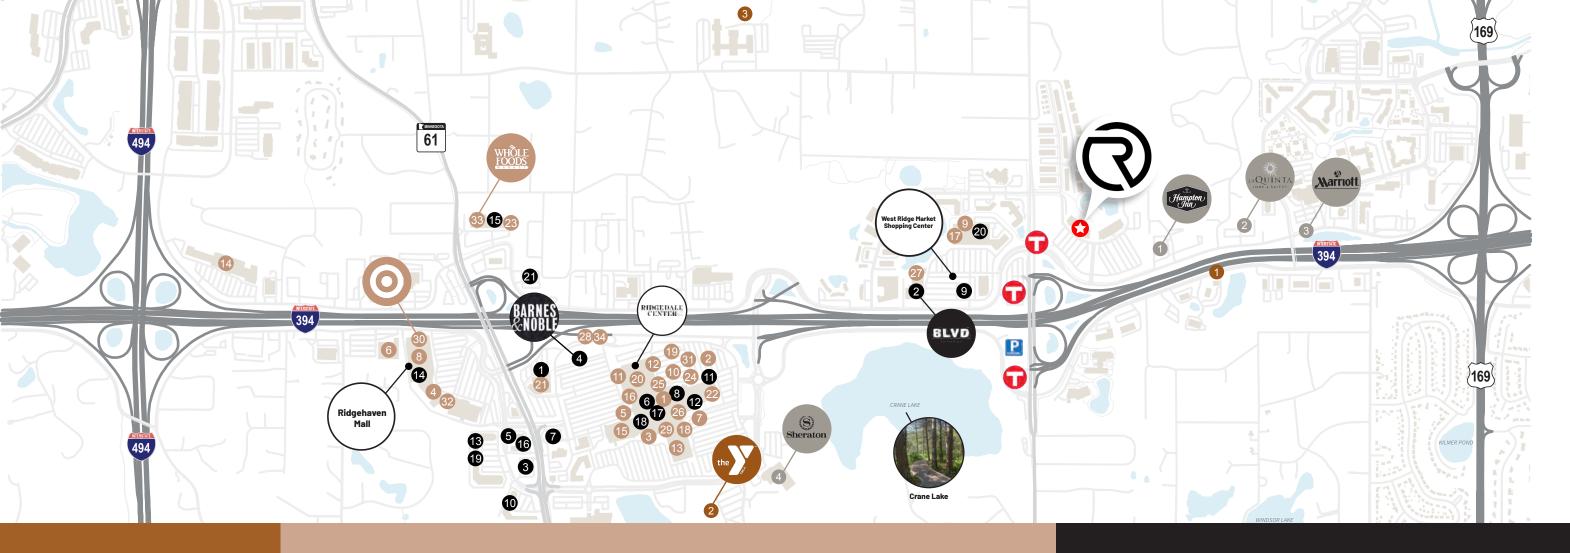

## 👾 Recreational

- 1 Crane Lake Preserve Trails
- 2 Ridgedale YMCA
- 3 Ridgemount
- Community Playfield

## 🐺 Retail

- 1 Apple
- 2 Athleta
- 3 Auntie Anne's
- 4 Barnes & Noble
- 5 Bath & Body Works
- 6 Best Buy
- 7 Coach
- 8 CVS
- 9 Dicks' Sporting Goods

- 10 Eddie Bauer
- 11 Finish Line
- 12 Francesca's
- 13 GAP 14 Hobby Lobby
- 15 JC Penny
- 16 Kay Jewlers
- 17 Lands' End
- 18 Lenscrafters

- 19 Lush
- 20 Macy's
- 21 Marshalls
- 22 Nordstrom 23 Office Depot
- 24 Pottery Barn
- 25 Ragstock
- 26 Sleep Number

### 27 Staples

- 28 Subway 29 Sunglass Hut 30 Target 31 Tommy Bahama 32 Ulta Beauty
- 33 Whole Foods 34 Zumiez

- °©¶ Dining
  - Bacio
  - 2 BLVD
  - 3 Breadsmith 4 Café Zupas
  - 5 Caribou Coffee
  - 6 Chipotle
  - 7 Dave's Hot
  - 8 Chicken
  - 9 Kona Grill

# **EASILY WITHIN REACH**

Crescent Ridge Corporate Center I's location offers a business address central to shopping, dining, and retail.

- >> 10 minutes to downtown Minneapolis
- >> 20 minutes to MSP International Airport
- >> Several walking and bike paths in close proximity
- >> Adjacent to a major Metro Transit Center with heated bus shelters and Park'N Ride lots
- >> Metro Transit Express Bus service provided during rush hour times to/from downtown Minneapolis
- >> Immediate access to interstate 394 and North/ South service along County Road 73

- 10 Olive Garden
- 11 Panera Bread
- 12 Redstone American
- 13 Grill 14 Ruscello
- 15 Rush Bowls
- 16 Starbucks
- 17 Sushi Avenue
- 18 Taco Teresa's

- 19 The Cheesecake Factory
- 20 The Tavern Grill
- 21 Toma Mojo Grill
- 22 Trader Joe's
- 23 Wendy's

- 2 La Quinta Inn & Suites

For leasing information, contact:

Brent Robertson +1 612 217 5132 brent.robertson@jll.com

首

Andrea Leon +1 612 217 5142 andrea.leon@jll.com Jon Dahl +1 612 217 5130 jon.dahl@jll.com