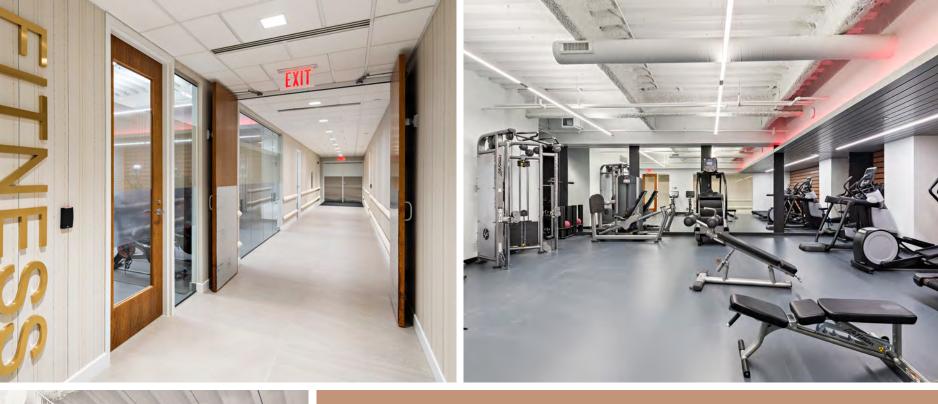

# WHERE WELLNESS TAKES PRIORITY

Crescent Ridge Corporate Center I features a renovated fitness center that includes showers and locker areas.