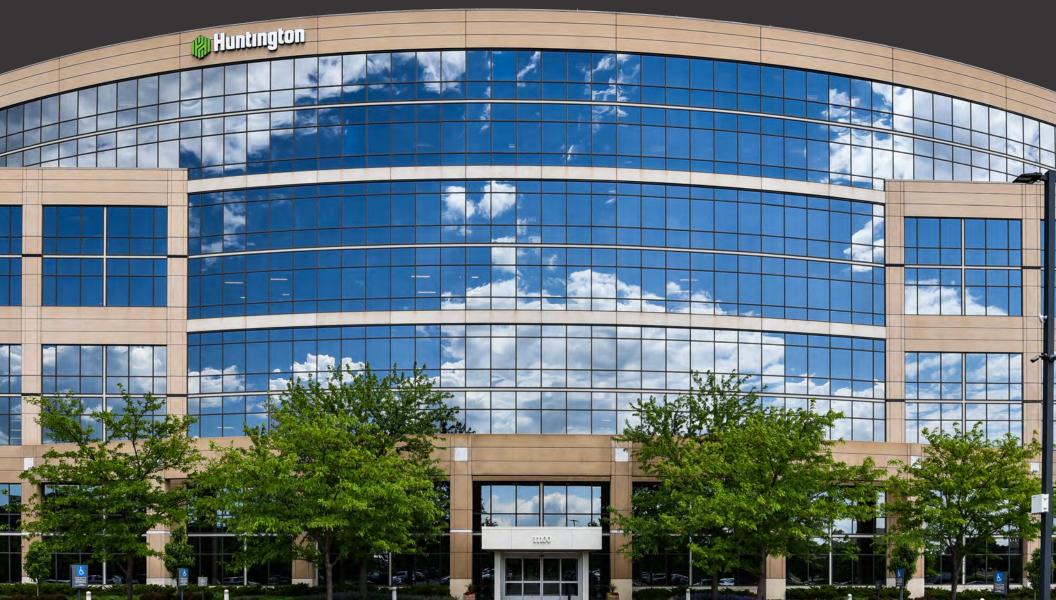

## WELCOME TO CRESCENT RIDGE CORPORATE CENTER I

Crescent Ridge Corporate Center I combines classic architecture with stunning finishes amidst peaceful natural wetlands and a park like setting with lush landscaping. It is distinguished as one of the most exceptional office locations in the Twin Cities, standing 8 stories tall and consisting of 272,684 SF.