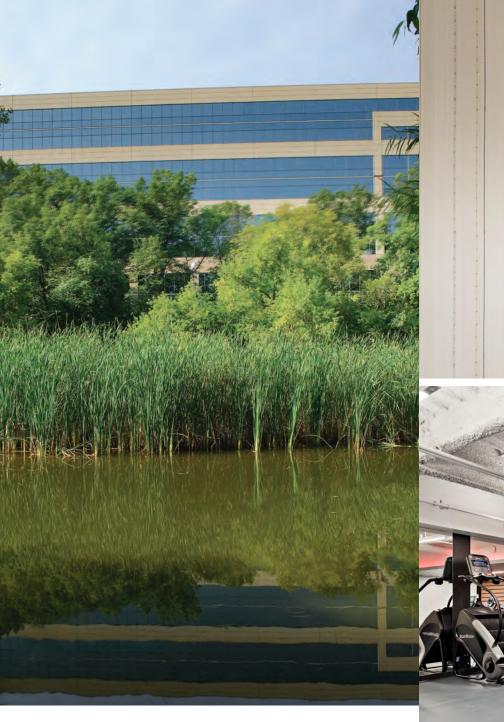

## WELCOME TO CRESCENT RIDGE CORPORATE CENTER I

Crescent Ridge Corporate Center I combines classic architecture with stunning finishes amidst peaceful natural wetlands and a park like setting with lush landscaping. It is distinguished as one of the most exceptional office locations in the Twin Cities, standing 8 stories tall and consisting of 272,684 SF.